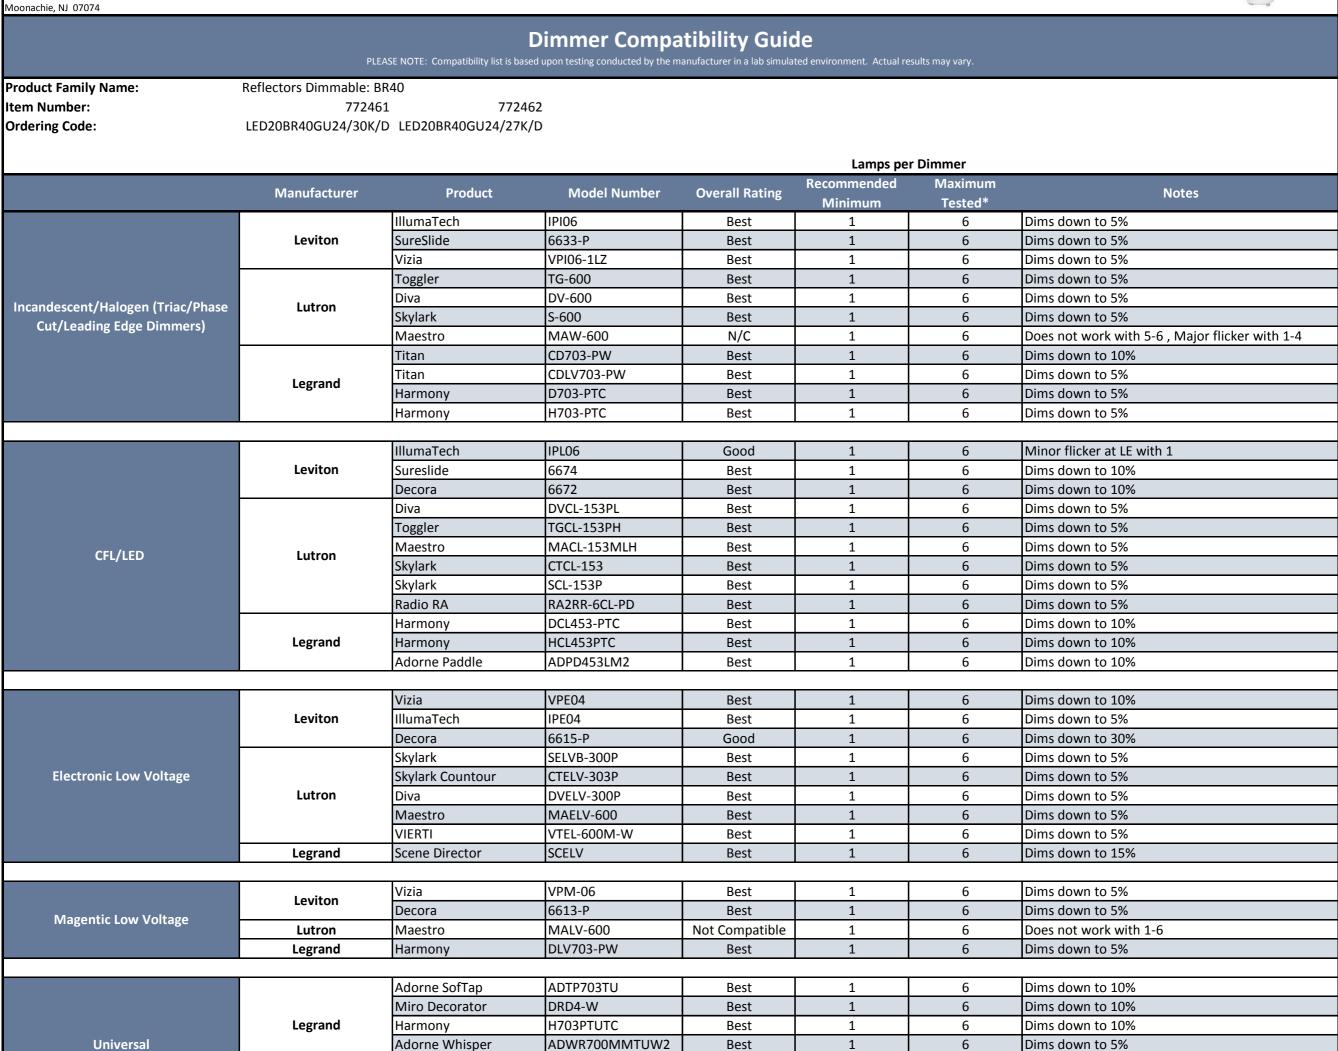

145 West Commercial Ave.

| Universal                                              |                                                                                                                                                                                                                                                                                                         | Adorne whisper                | ADWR700IVIIVI10W2                | Best                 | 1                       | 6                   | Dims down to 5%              |
|--------------------------------------------------------|---------------------------------------------------------------------------------------------------------------------------------------------------------------------------------------------------------------------------------------------------------------------------------------------------------|-------------------------------|----------------------------------|----------------------|-------------------------|---------------------|------------------------------|
|                                                        |                                                                                                                                                                                                                                                                                                         | Adorne Touch                  | ADTH700MMTUM2                    | Best                 | 1                       | 6                   | Dims down to 5%              |
|                                                        | Cooper                                                                                                                                                                                                                                                                                                  | Decorator                     | DAL06P-C2-K-L                    | Good                 | 1                       | 6                   | Minor flicker at LE with 1-6 |
|                                                        |                                                                                                                                                                                                                                                                                                         | Skye                          | SAL06P-W-K-L                     | Best                 | 1                       | 6                   | Dims down to 5%              |
|                                                        |                                                                                                                                                                                                                                                                                                         |                               |                                  |                      |                         |                     |                              |
| *Maximum Tested (Lamps per Dimmer) -                   | Additional lamps may we                                                                                                                                                                                                                                                                                 | ork with your dimmer syste    | m. For maximum capacity plea     | ase consult dimmer r | nanufacturer.           |                     |                              |
| <sup>+</sup> May experience "pop-on", lights cannot    | be turned on immediate                                                                                                                                                                                                                                                                                  | ly to their minimum level. T  | he slider needs to be raised abo | ove the minimum lig  | ht level for the lights | to first turn on if | they                         |
| were initially off. Then, the slider can be            | lowered to get to a lower                                                                                                                                                                                                                                                                               | r light level; the dimmer car | nnot be turned on to just the m  | inimum level.        |                         |                     |                              |
|                                                        | -                                                                                                                                                                                                                                                                                                       |                               | -                                |                      |                         |                     |                              |
| Overall Rating                                         |                                                                                                                                                                                                                                                                                                         |                               |                                  |                      |                         |                     |                              |
| Not Compatible                                         | One or more of the following observed: Major flickering at various points, significant audible noise, no dimming range, does not turn off.                                                                                                                                                              |                               |                                  |                      |                         |                     |                              |
| Bad                                                    | One or more of the following observed: Some flickering observed at various points, audible noise may be present, dimming not smooth.                                                                                                                                                                    |                               |                                  |                      |                         |                     |                              |
|                                                        |                                                                                                                                                                                                                                                                                                         |                               |                                  |                      |                         |                     |                              |
| Good                                                   | y exist. Dead travel may exist, which means there may be periods of time when the slider (or other form of control button) is moved without affecting the light level. These periods of de                                                                                                              |                               |                                  |                      |                         |                     |                              |
| Best                                                   |                                                                                                                                                                                                                                                                                                         |                               | · · ·                            |                      |                         | -                   |                              |
| High End (H.E.) Dead Travel                            | Most of the following observed: No flickering, minimal audible noise (typically less than 25 dBa), wide dimming range - can dim down to 20% or less of light output.<br>Determines how much, if any, dead travel exists at the top and bottom of the dimmer's range. Dead travel is when the slider can |                               |                                  |                      |                         |                     |                              |
| Low End (L.E.) Dead Travel                             | be moved without affecting the light level.                                                                                                                                                                                                                                                             |                               |                                  |                      |                         |                     |                              |
|                                                        | De moveu without al                                                                                                                                                                                                                                                                                     | recting the light level.      |                                  |                      |                         |                     |                              |
|                                                        |                                                                                                                                                                                                                                                                                                         |                               |                                  |                      |                         |                     |                              |
| Contact Information:                                   |                                                                                                                                                                                                                                                                                                         |                               |                                  |                      |                         |                     |                              |
| Bulbrite Industries Inc.                               |                                                                                                                                                                                                                                                                                                         |                               |                                  |                      |                         |                     |                              |
| 145 West Commercial Avenue                             |                                                                                                                                                                                                                                                                                                         |                               |                                  |                      |                         |                     |                              |
| Moonachie, New Jersey 07074                            |                                                                                                                                                                                                                                                                                                         |                               |                                  |                      |                         |                     |                              |
| PHONE: 1-800-528-5555                                  |                                                                                                                                                                                                                                                                                                         |                               |                                  |                      |                         |                     |                              |
| FAX: 1-800-441-7708                                    |                                                                                                                                                                                                                                                                                                         |                               |                                  |                      |                         |                     |                              |
| Email: ProductSupport@bulbrite.com                     |                                                                                                                                                                                                                                                                                                         |                               |                                  |                      |                         |                     |                              |
| ©2017 Bulbrite Industries Inc.<br>All Rights Reserved. |                                                                                                                                                                                                                                                                                                         |                               |                                  |                      |                         |                     |                              |
| All rights reserved.                                   |                                                                                                                                                                                                                                                                                                         |                               |                                  |                      |                         |                     |                              |